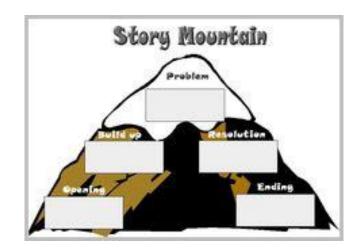

### Key Strategies – English Language

- Annotation for Comprehension, Vocabulary and Grammar
- Story Mountain Approach to Narrative Writing
- ARE/AROPE strategy for stimulus based conversation
- Critical reading and making thinking visible:
  - E.g. Reading Little Red Dot
- Reading for joy and exposure
- STELLAR 2.0
- Applied Learning Programme: Readers' Theatre