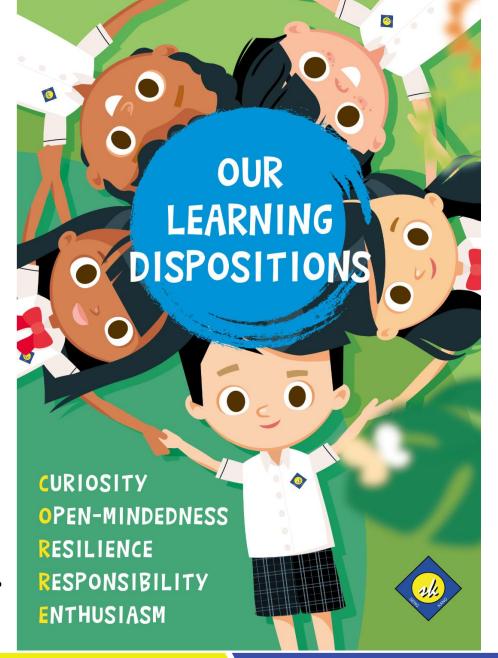

### **Learning Dispositions**

To help build a strong foundation for our students to become self-directed learners who enjoy learning, the school has identified 5 key learning dispositions, in alignment to the School Vision Statements, to be nurtured in our students through the school's curriculum and various programmes.