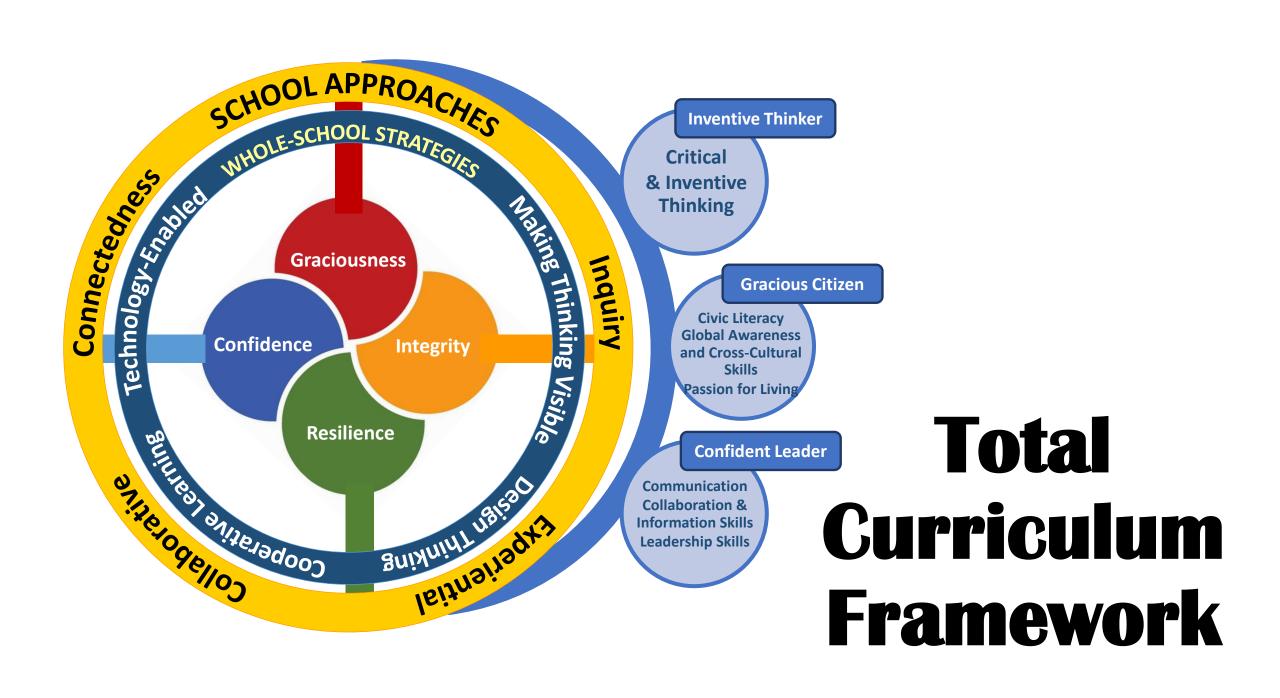

### **Learning Dispositions**

To help build a strong foundation for our students to become self-directed learners who enjoy learning, the school has identified 5 key learning dispositions, in alignment to the School Vision Statements, to be nurtured in our students through the school's curriculum and various programmes.