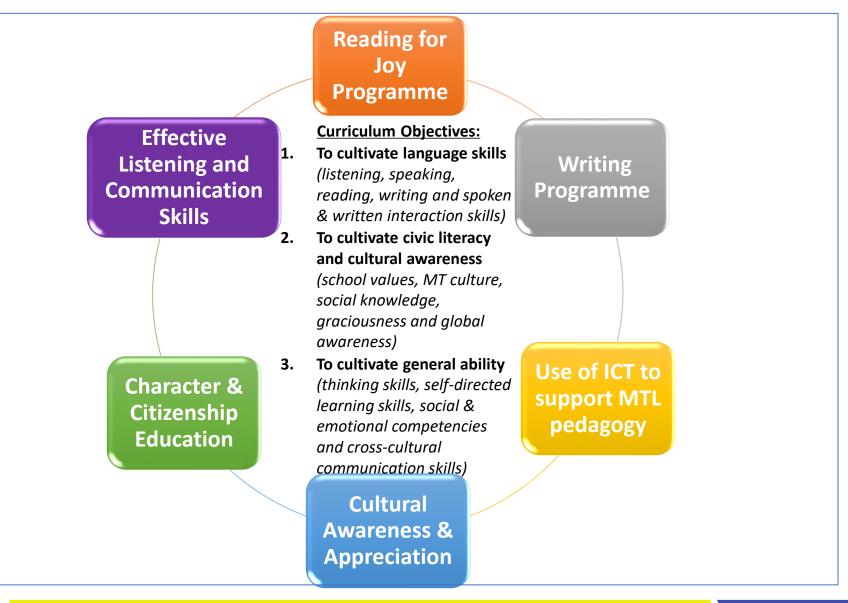

### **Learning Dispositions**

To help build a strong foundation for our students to become self-directed learners who enjoy learning, the school has identified 5 key learning dispositions, in alignment to the School Vision Statements, to be nurtured in our students through the school's curriculum and various programmes.